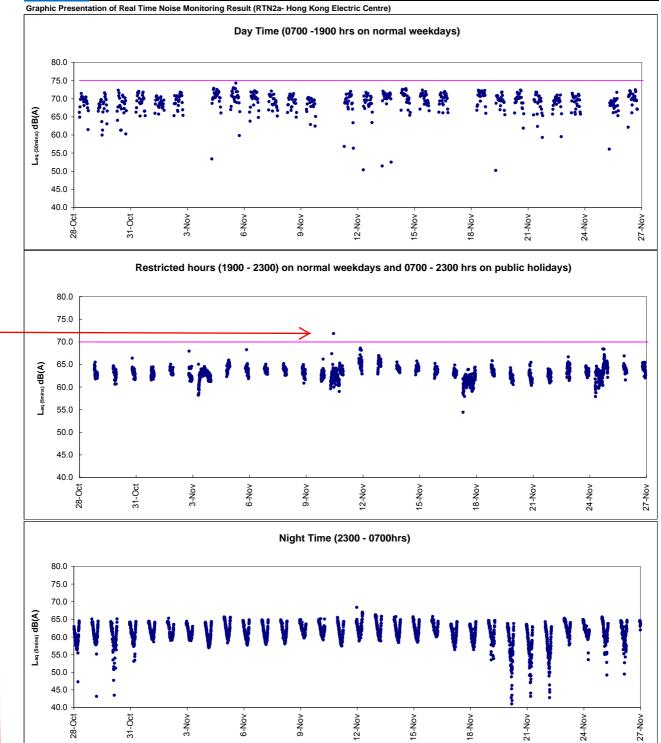

conducted at the concerned location during the recorded period and the exceedance was non-continuous. As such, the exceedances were considered to be contributed by nearby IEC traffic

After checking with contractor HY/2009/19, no construction work was conducted at the concerned location during the recorded period. The continuous exceedances were considered to be contributed by adverse weather condition during hoisting of Gale warning signal.





After checking with contractor HY/2009/19, no major noisy construction works were conducted at the concerned location during the recorded period. On-going Breaking works and piling works was observed undertaken at adjacent non-CWB Project construction siites. As such, the exceedances were considered to be contributed by non-CWB Project works.





After checking with contractor HY/2009/19, no construction works were conducted at the concerned location during the recorded period . As such, the exceedances were considered to be contributed by nearby IEC traffic