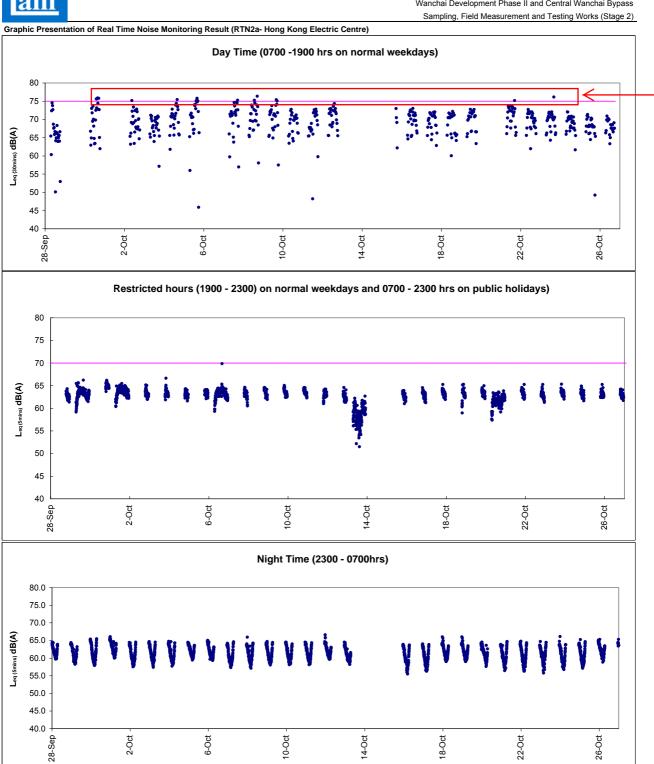

After checking with contractor HY/2009/19, no major noisy construction works were conducted at the concerned location during the recorded period. On-going Breaking works and piling works was observed undertaken at adjacent non-CWB Project construction siites. As such, the exceedances were considered to be contributed by non-CWB Project works.

After checking with contractor HY/2009/19, no construction works were conducted at the concerned location during the recorded period . As such, the exceedances were considered to be contributed by nearby IEC traffic