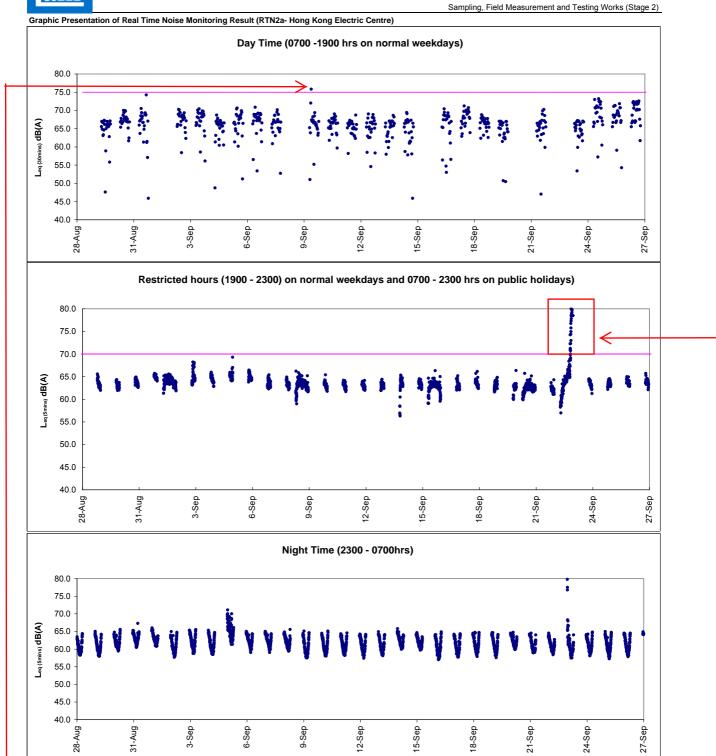

After checking with contractor HY/2009/19, no major noisy construction works were conducted at the concerned location during the recorded period and the exceedance was non-continuous. As such, the exceedances were considered to be contributed by nearby IEC traffic

After checking with contractor HY/2009/19, no construction work was conducted at the concerned location during the recorded period. The continuous exceedances were considered to be contributed by adverse weather condition during hoisting of Gale warning signal.